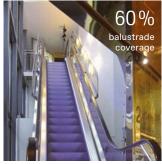

## Beyond standard safety

Safety Curtains consist of one or two additional glass balustrades placed along the escalator or moving walk. They drastically lower the risk of passengers falls and are recommended for infrastructure and commercial units that are installed in open environments (e.g. atriums).