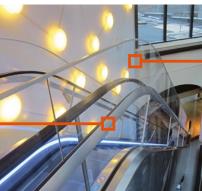

### Features at a glance

Escalator Safety Curtains are designed for maximum sturdiness and durability, but also to blend in with any building's architecture.

The 8 mm safety glass panels are held by a continuous aluminium profile mounted to the balustrade via cantilever consoles and two-part aluminium clamping posts. Rubbercovered ABS wedges in the holding profile prevent loosening. A protective edge on top of the glass edges avoids split-off damage.

Connection of the Safety Curtain to a landing is secured with a support post for edge protection and ultimate stiffness. The fixed comb plates remain unchanged. Movable cover plates are shortened in width, any remaining holes or slots are covered with grinded stainless steel inlays.

glass edge protection

aluminium support posts

aluminium clamping posts

strong cantilever consoles

8 mm safety glass

continuous aluminium holding profile

Contact

info@tkelevator.com www.tkelevator.com