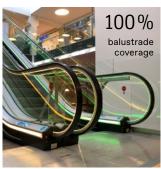

## Beyond standard safety

Safety Curtains consist of one or two additional glass balustrades placed along the escalator or moving walk. They drastically lower the risk of passengers falls and are recommended for infrastructure and commercial units that are installed in open environments (e.g. atriums).