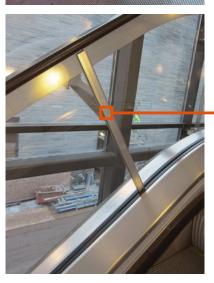

### Features at a glance

Escalator Safety Curtains are designed for maximum sturdiness and durability, but also to blend in with any building's architecture.

The 8 mm safety glass panels are held by a continuous aluminium profile mounted to the balustrade via cantilever consoles and two-part aluminium clamping posts. Rubbercovered ABS wedges in the holding profile prevent loosening. A protective edge on top of the glass edges avoids split-off damage.

glass edge protection

aluminium support posts

aluminium clamping posts

strong cantilever consoles

8 mm safety glass

continuous aluminium holding profile

Contact

info@tkelevator.com www.tkelevator.com