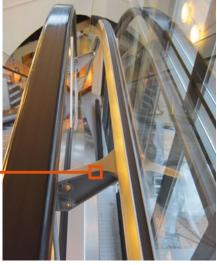

### Features at a glance

Escalator Safety Curtains are designed for maximum sturdiness and durability, but also to blend in with any building's architecture.

The 8 mm safety glass panels are held by a continuous aluminium profile mounted to the balustrade via cantilever consoles and two-part aluminium clamping posts. Rubbercovered ABS wedges in the holding profile prevent loosening. A protective edge on top of the glass edges avoids split-off damage.

glass edge protection

aluminium support posts

aluminium clamping posts

strong cantilever consoles

8 mm safety glass

continuous aluminium holding profile

Contact

info@tkelevator.com www.tkelevator.com