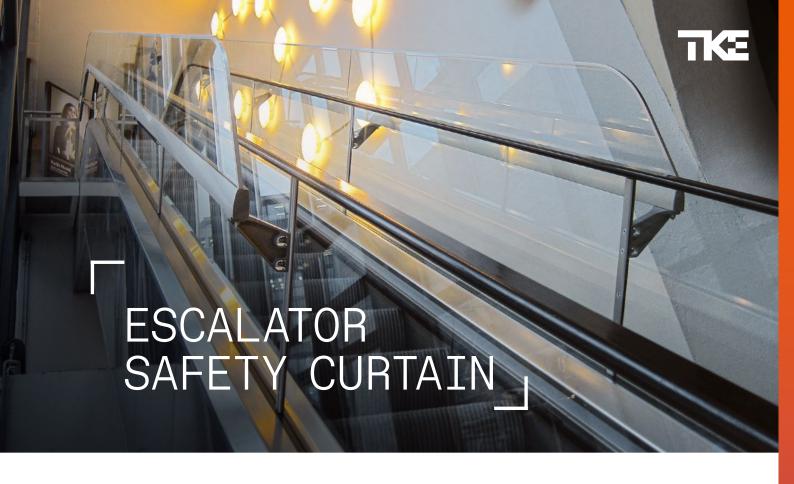

Whenever escalators or moving walks are located in a void, the installation of Safety Curtains lowers the risks of misuse and prevents passengers from falling over the balustrade.

## Beyond standard safety

Safety Curtains consist of one or two additional glass balustrades placed along the escalator or moving walk. They drastically lower the risk of passengers falls and are recommended for infrastructure and commercial units that are installed in open environments (e.g. atriums).

### Unobtrusive design

Our Safety Curtain solution elegantly blends in with both escalator and architecture featuring safety glass panels and discreet, yet robust aluminium holding profiles and cantilever consoles.

### Features at a glance

Escalator Safety Curtains are designed for maximum sturdiness and durability, but also to blend in with any building's architecture.

The 8 mm safety glass panels are held by a continuous aluminium profile mounted to the balustrade via cantilever consoles and two-part aluminium clamping posts. Rubbercovered ABS wedges in the holding profile prevent loosening. A protective edge on top of the glass edges avoids split-off damage.